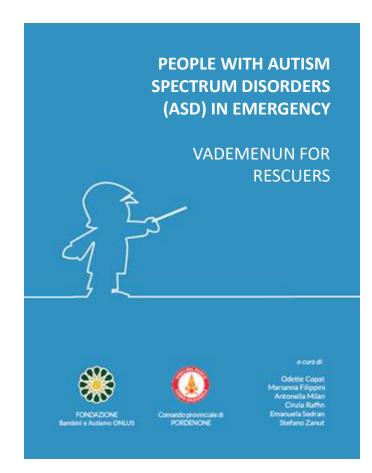

### Experience 1: rescue and people with autism

- Persons with autism
- Who are they?
- How can I recognize them?

Can someone help us to better understand these aspects and how to rescue these people?

1% of the population suffers from autism spectrum disorder which affects males more than females, with a 4:1 ratio (DSM V - Diagnostic and Statistical Manual of Mental Disorders).

### Experience 1: rescue and people with autism

http://www.vigilfuoco.it/aspx/notizia.aspx?codnews=45133&grande=si

- What is autism?
- People with autism in emergency
- Can I recognize a person with autism by looking at him/her?
- Can I recognize a person with autism by the way he/she interacts with me?
- During an emergency situation, people with autism may react in an unusual or bizarre way, for example: ...
- What should I do if the person starts screaming to runaway from a place or a situation?
- What can be useful in an emergency and why
- Communicating with images