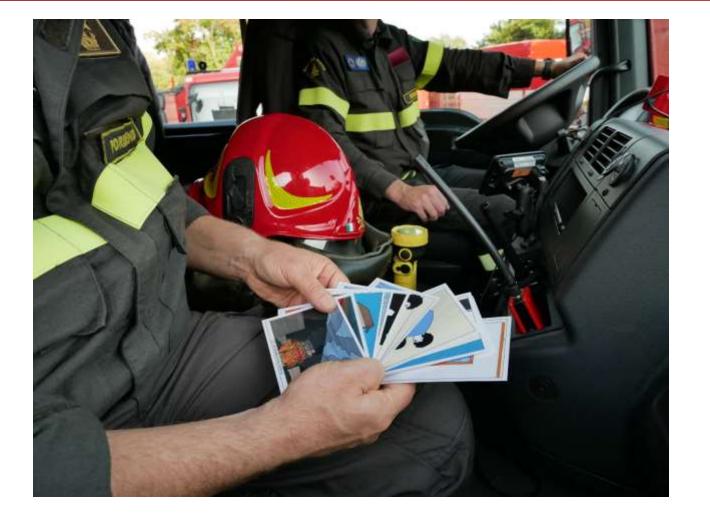

### Experience 1: rescue and people with autism

http://www.vigilfuoco.it/aspx/notizia.aspx?codnews=45133&grande=si

- What is autism?
- People with autism in emergency
- Can I recognize a person with autism by looking at him/her?
- Can I recognize a person with autism by the way he/she interacts with me?
- During an emergency situation, people with autism may react in an unusual or bizarre way, for example: ...
- What should I do if the person starts screaming to runaway from a place or a situation?
- What can be useful in an emergency and why
- Communicating with images

# Can be useful

Può essere utile:

Richiamare l'attenzione della persona e quindi prepararia risu prima di comunicargli qualcosa; inte provare a pronunciare il suo nome (se lo si conosce) oppure di un'espressione preparatoria; guarda, asculta, stal attento,