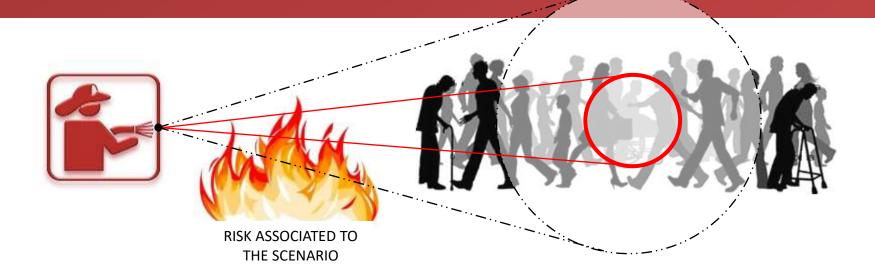

### A rescue scenario between rescue and persons

HOW TO RECOGNIZE PEOPLE'S SPECIAL NEEDS AND THE WAYS TO MEET THEM DURING AN EMERGENCY

HOW TO RELATE TO THE PERSON TO BE HELPED ALSO THROUGH CLOSER PEOPLE LIKE CAREGIVERS OR OTHERS

HOW TO MANAGE THE SCENARIO ALSO THROUGH LOCAL RESOURCES

MANAGING THE SCENARIO WHILE WAITING FOR THE ARRIVAL OF RESCUERS, ALSO THROUGH THE AVAILABLE RESOURCES

ASKING FOR HELP, OBVIOUSLY ALSO HAVING SUITABLE TOOLS AVAILABLE FOR THIS PURPOSE

INTERACTING WITH THE RESCUERS TO COMMUNICATE THEIR SPECIAL NEEDS AND HOW TO MEET THEM

### A rescue scenario between rescue and persons