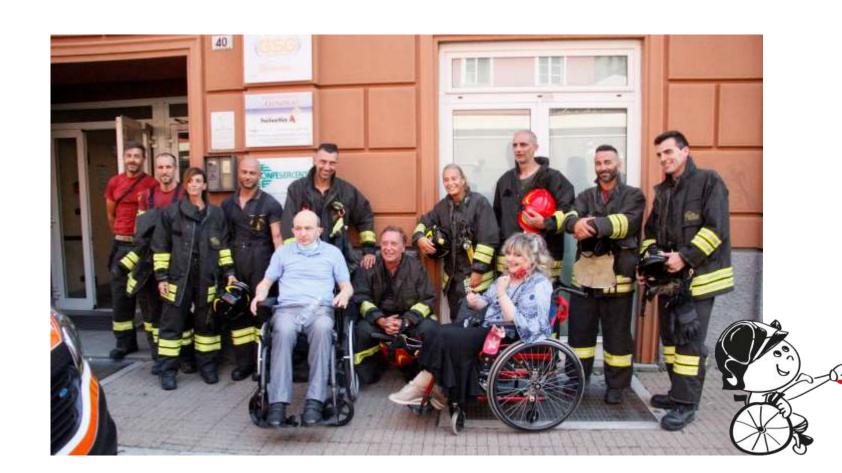

### Experience 2: rescue and people with multiple sclerosis

## Experience 2: rescue and people with multiple sclerosis