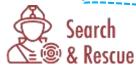

### A rescue scenario between rescue and persons

HOW TO RECOGNIZE PEOPLE'S SPECIAL NEEDS AND THE WAYS TO MEET THEM DURING AN EMERGENCY

HOW TO RELATE TO THE PERSON TO BE HELPED ALSO THROUGH CLOSER PEOPLE LIKE CAREGIVERS OR OTHERS

HOW TO MANAGE THE SCENARIO ALSO THROUGH LOCAL RESOURCES

MANAGING THE SCENARIO WHILE WAITING FOR THE ARRIVAL OF RESCUERS, ALSO THROUGH THE AVAILABLE RESOURCES

ASKING FOR HELP, OBVIOUSLY ALSO HAVING SUITABLE TOOLS AVAILABLE FOR THIS PURPOSE

INTERACTING WITH THE RESCUERS TO COMMUNICATE THEIR SPECIAL NEEDS AND HOW TO MEET THEM