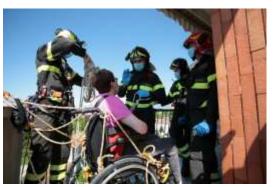

### Rescue scenarios and people with special needs - Italy, 2016

### A rescue scenario between rescue and persons