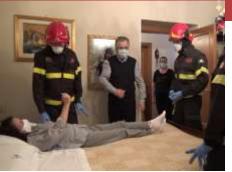

### Experience 1: rescue and people with autism

- Persons with autism
- Who are they?
- How can I recognize them?

Can someone help us to better understand these aspects and how to rescue these people?

1% of the population suffers from autism spectrum disorder which affects males more than females, with a 4:1 ratio (DSM V - Diagnostic and Statistical Manual of Mental Disorders).

### Experience 1: rescue and people with autism

http://www.vigilfuoco.it/aspx/notizia.aspx?codnews=45133&grande=si

- What is autism?
- People with autism in emergency
- Can I recognize a person with autism by looking at him/her?
- Can I recognize a person with autism by the way he/she interacts with me?
- During an emergency situation, people with autism may react in an unusual or bizarre way, for example: ...
- What should I do if the person starts screaming to runaway from a place or a situation?
- What can be useful in an emergency and why
- Communicating with images