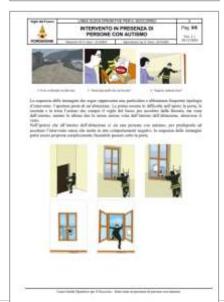

Di seguito si proporigono alcuni consigli su cosa fare in condizioni di emergenza dove sono presenti persone con autismo. Per ogni consiglio è possibile consultare la relativa motivazione spiegata a partire dalle caratteristiche dell'autismo, che vengono di volta in volta richiamate.

# Can be useful

Può essere utile:

Richiamare l'attenzione della persona e quindi prepararia risu prima di comunicargli qualcosa; inte provare a pronunciare il suo nome (se lo si conosce) oppure di un'espressione preparatoria; guarda, asculta, stal attento,

pronti, ecc.

450

 Le persone con ASD possono risultare assorte, distanti e poco interessate alle altre persone. Richiamare l'attenzione prima di una comunicazione le aluta a concentrarsi sull'interlocutore.