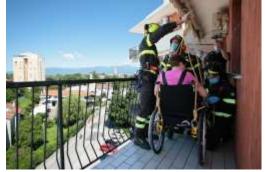

### Rescue scenarios and people with special needs - Italy, 2016

### A rescue scenario between rescue and persons