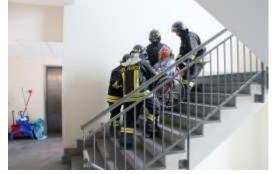

### Rescue scenarios and people with special needs - Italy, 2016

### A rescue scenario between rescue and persons