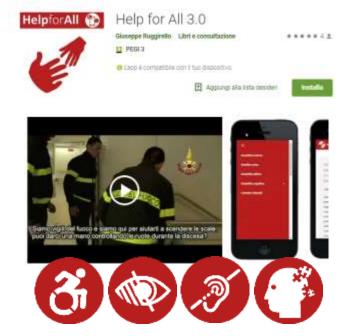

### **Help for All**

(https://play.google.com/store/apps/details?id=com.h elpforall.grvvf&hl=en\_US)

Information and operating procedures about:

- mobility impairment
- hearing impairment
- visual impairment
- autism
- down syndrome