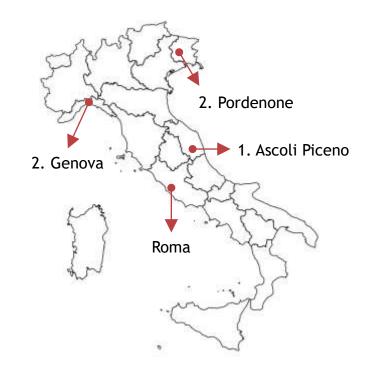

### Experience 2: rescue and people with multiple sclerosis

## Experience 2: rescue and people with multiple sclerosis