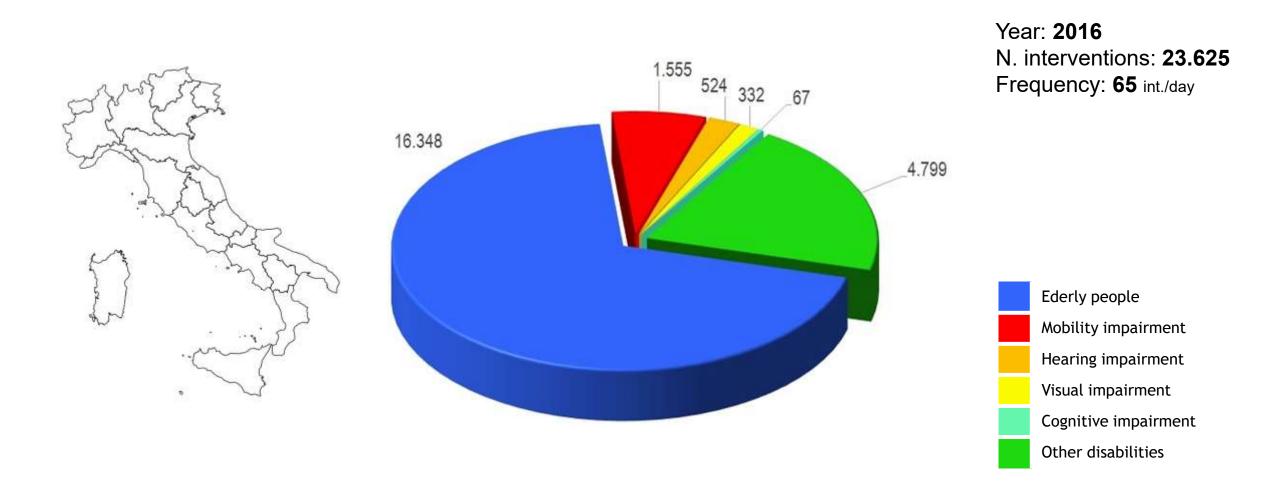

# Emergency preparedness and response to people with disabilities: the Italian experience

### Stefano Zanut

National Fire and Rescue Service

Observatory on safety and rescue for people with special needs - NFRS stefano.zanut@vigilfuoco.it





### Rescue scenarios and people with special needs - Italy, 2016







### A rescue scenario between rescue and persons



HOW TO RECOGNIZE PEOPLE'S SPECIAL NEEDS AND THE WAYS TO MEET THEM DURING AN EMERGENCY

HOW TO RELATE TO THE PERSON TO BE HELPED ALSO THROUGH CLOSER PEOPLE LIKE CAREGIVERS OR OTHERS

HOW TO MANAGE THE SCENARIO ALSO THROUGH LOCAL RESOURCES

MANAGING THE SCENARIO WHILE WAITING FOR THE ARRIVAL OF RESCUERS, ALSO THROUGH THE AVAILABLE RESOURCES

ASKING FOR HELP, OBVIOUSLY ALSO HAVING SUITABLE TOOLS AVAILABLE FOR THIS PURPOSE

INTERACTING WITH THE RESCUERS TO COMMUNICATE THEIR SPECIAL NEEDS AND HOW TO MEET THEM





### A rescue scenario between rescue and persons





### A rescue scenario between rescue and persons





### Experience 1: rescue and people with autism



- Persons with autism
- Who are they?
- How can I recognize them?