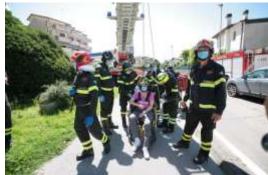

### Rescue scenarios and people with special needs - Italy, 2016

### A rescue scenario between rescue and persons