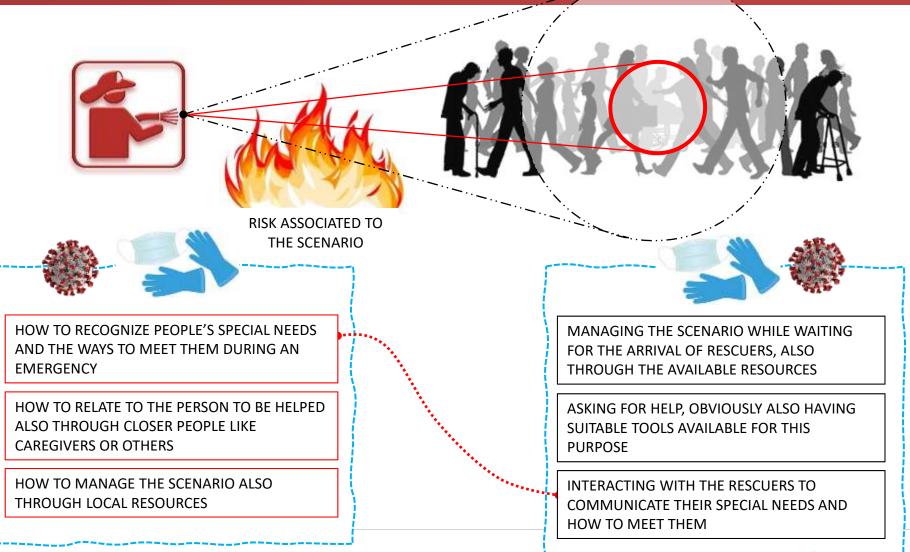

### A rescue scenario between rescue and persons

HOW TO RECOGNIZE PEOPLE'S SPECIAL NEEDS AND THE WAYS TO MEET THEM DURING AN EMERGENCY

HOW TO RELATE TO THE PERSON TO BE HELPED ALSO THROUGH CLOSER PEOPLE LIKE CAREGIVERS OR OTHERS

HOW TO MANAGE THE SCENARIO ALSO THROUGH LOCAL RESOURCES

MANAGING THE SCENARIO WHILE WAITING FOR THE ARRIVAL OF RESCUERS, ALSO THROUGH THE AVAILABLE RESOURCES

ASKING FOR HELP, OBVIOUSLY ALSO HAVING SUITABLE TOOLS AVAILABLE FOR THIS PURPOSE

INTERACTING WITH THE RESCUERS TO COMMUNICATE THEIR SPECIAL NEEDS AND HOW TO MEET THEM