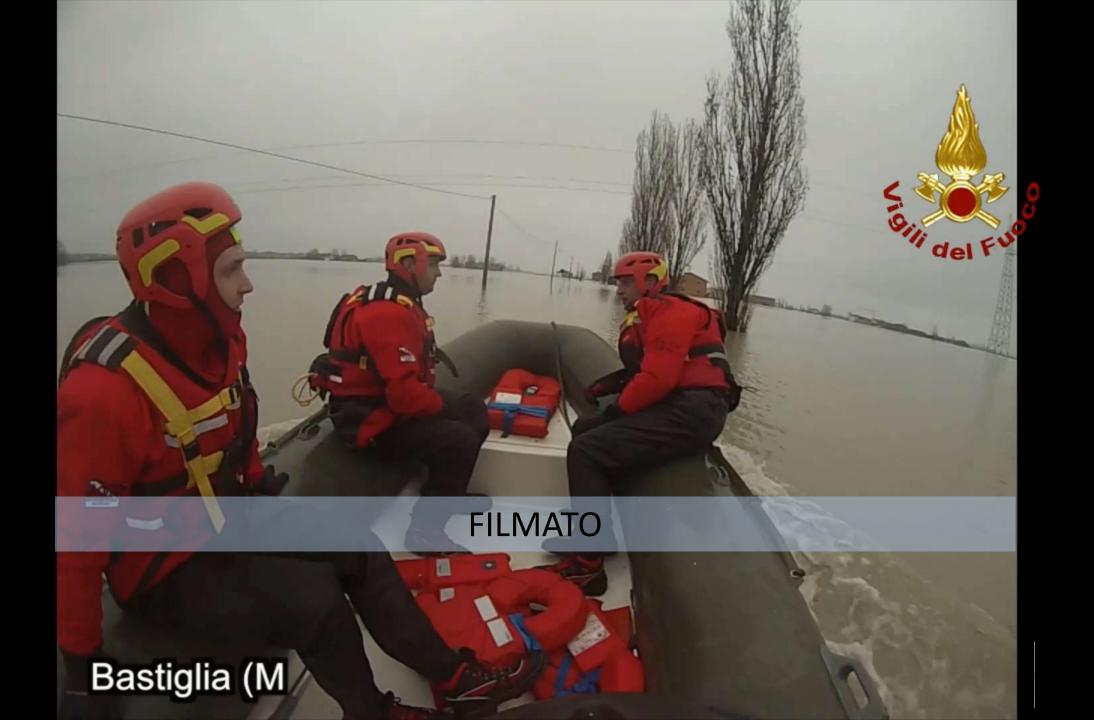

# Emergency preparedness and response to people with disabilities: the Italian experience

### Stefano Zanut

National Fire and Rescue Service

Observatory on safety and rescue for people with special needs - NFRS stefano.zanut@vigilfuoco.it





### Rescue scenarios and people with special needs - Italy, 2016







### A rescue scenario between rescue and persons



HOW TO RECOGNIZE PEOPLE'S SPECIAL NEEDS AND THE WAYS TO MEET THEM DURING AN EMERGENCY

HOW TO RELATE TO THE PERSON TO BE HELPED ALSO THROUGH CLOSER PEOPLE LIKE CAREGIVERS OR OTHERS

HOW TO MANAGE THE SCENARIO ALSO THROUGH LOCAL RESOURCES

MANAGING THE SCENARIO WHILE WAITING FOR THE ARRIVAL OF RESCUERS, ALSO THROUGH THE AVAILABLE RESOURCES

ASKING FOR HELP, OBVIOUSLY ALSO HAVING SUITABLE TOOLS AVAILABLE FOR THIS PURPOSE

INTERACTING WITH THE RESCUERS TO COMMUNICATE THEIR SPECIAL NEEDS AND HOW TO MEET THEM





### A rescue scenario between rescue and persons





### A rescue scenario between rescue and persons





### Experience 1: rescue and people with autism