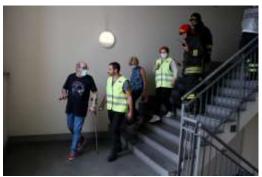

### Rescue scenarios and people with special needs - Italy, 2016

### A rescue scenario between rescue and persons