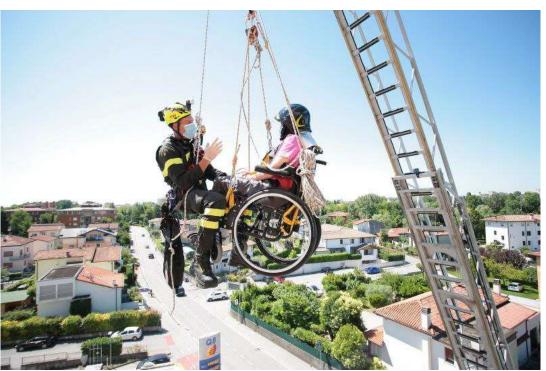

### Experience 2: rescue and people with multiple sclerosis

## Experience 2: rescue and people with multiple sclerosis