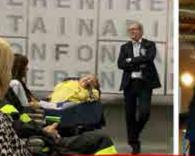

Roma; incendio

in casa: muore

una persona con disabilità

è nostro il vero limite

orgedia a Roma, dowr una persona rom disabilità.

meantr à cauta deile leavene diverrigate nel soo

appartamentis Dops aver spento il rogo i Vigili

del fuoco harriso offettuado un sopraficação a rimentato

it contro Larbser 22000 del proprietario di casa avesa 17

artri eff eta costivitto è lettis per un'invalidati. Da una

el fuxo penhé imposibilitzo a camminale

communicare in siduresza. Semprel E altora recentario considerario con maggior attento

undaneta e l'informatione

prenantements power l'yourse non another polisies subserve

Si tratta di una terrificanze naticas che toglie il fiano e di

contemps a free or an identification in disabilità con poli-

essere vaues dimote in an incendio, in an vising, in

un allevione o in un qualunque ultro evento calamitora.

porché chiumpre poceda a un hango deve poterci rectaria