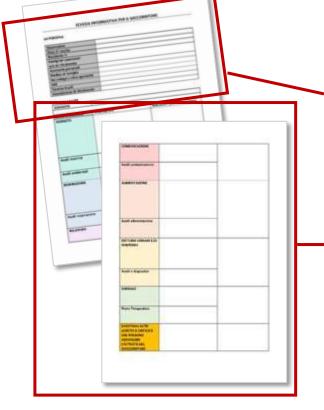

### **Rescuer Card**

The "Rescuer card" is a summary document that provides immediate information about what to do and not to do when the rescuer gets in contact with a person with special needs and how to manage some particular rescue aspects.

### **Rescuer Card**

T.C. AILE, CALISMA VE SOSYAL NEIMETLER BAKANLIG The **first part** contains the personal details, contact information of family members, doctors or other person useful information to manage the health and autonomy of the owner.

The **second part** contains information about specific needs in relation to the different functional areas: pathologies, allergies, drugs and therapeutic plan; needs related to mobility, sight, hearing; cognitive, behavioral aspects, modes of communication, needs related to nutrition, aids and more, such as specific aids for transport.

### **Rescuer Card**

**Contents** Area of needs Information Indications for the rescuer

- MOBILITY
- Mobility aids Environmental aids BREATHING Breathing aids REPORT COMMUNICATION Communication aids SUPPLY Feeding aids URINARY AND / OR SPHINTERIC DISORDERS Aids and devices DRUGS Therapeutic Plan