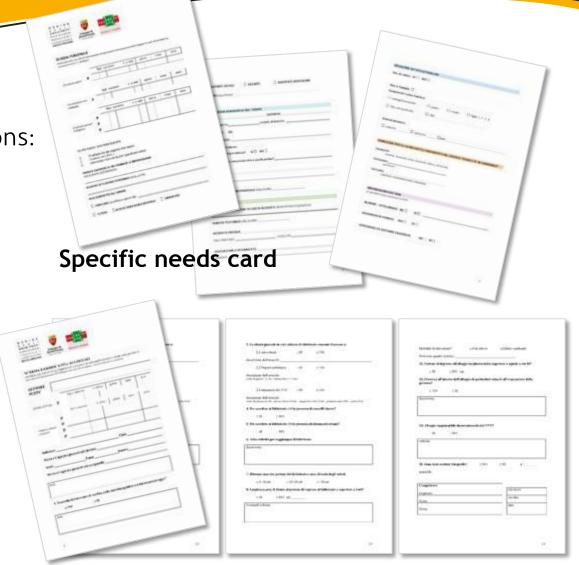

### **Rescuer Card**

The "Rescuer card" is a summary document that provides immediate information about what to do and not to do when the rescuer gets in contact with a person with special needs and how to manage some particular rescue aspects.

### **Rescuer Card**

T.C. AILE, CALISMA VE SOSYAL NEIMETLER BAKANLIG The **first part** contains the personal details, contact information of family members, doctors or other person useful information to manage the health and autonomy of the owner.

The **second part** contains information about specific needs in relation to the different functional areas: pathologies, allergies, drugs and therapeutic plan; needs related to mobility, sight, hearing; cognitive, behavioral aspects, modes of communication, needs related to nutrition, aids and more, such as specific aids for transport.

### **Rescuer Card**

**Contents** Area of needs Information Indications for the rescuer

- MOBILITY
- Mobility aids Environmental aids BREATHING Breathing aids REPORT COMMUNICATION Communication aids SUPPLY Feeding aids URINARY AND / OR SPHINTERIC DISORDERS Aids and devices DRUGS Therapeutic Plan

Any other aspect or criticality that might facilitate the rescuer's activity

The main contribution of the "Rescuer card", concerning emergency planning, management and operations are:

- The person with disabilities becomes aware of his priority needs and gets able to build his own response strategy;
- The rescuer receives in advance the necessary information to manage the response, starting from emergency call; the operator can easily track any single situation and give the proper instructions.