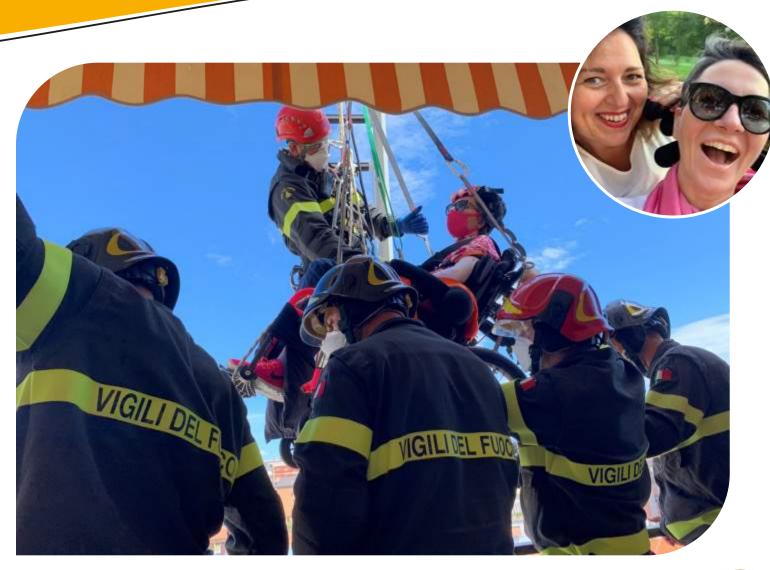

#### **Environmental devices:**

- "Area of refuge", allows people, not able to evacuate through the stairs, to wait in a temporary safe place;
- Fire compartment: in large multi-storey buildings it is possible to think of a progressive horizontal exodus;
- Fire-fighting systems: smoke detection and fire extinguishing system;
- Multimodal alarm system.

### Aids for evacuation:

- Evacuation chairs;
- Evacuation sheets.