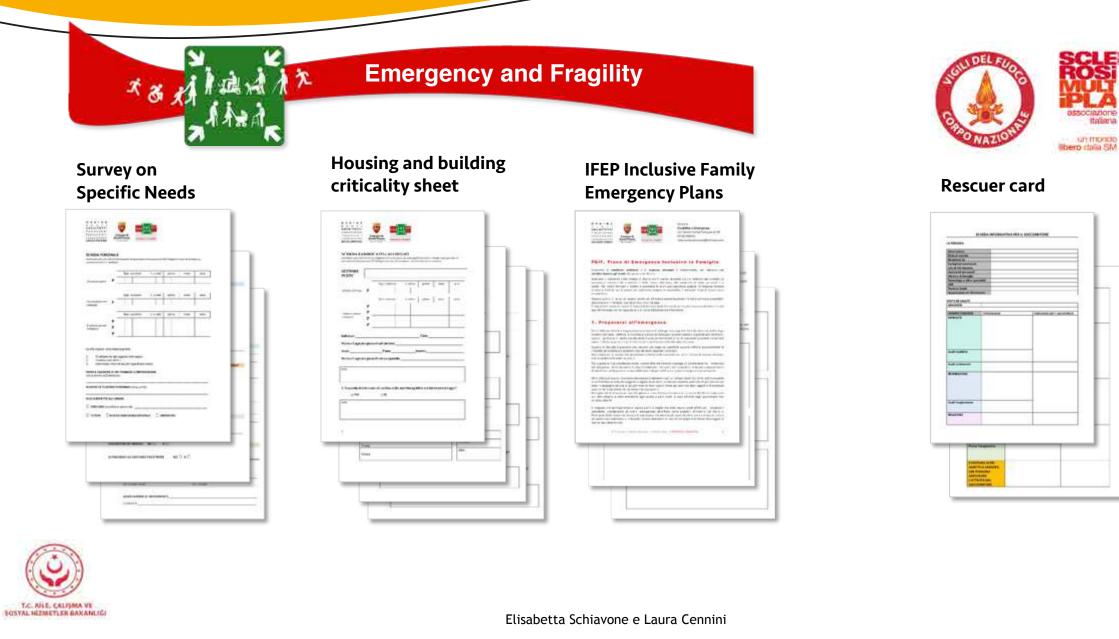

Housing and building criticality sheet

## IFEP Inclusive Family Emergency Plans

#### **1. PREPARE FOR THE EMERGENCY**

#### 2. PEOPLE, RISKS, NEEDS

2.1 warn the danger

2.2 the possible response

Self answer

Answer with help

Need for aids

2.3 exit the building: yes, no, when

2.4 us and the rescuer

#### 3. THE HOUSE / THE BUILDING

3.1 wayfinding and escape routes

3.2 safe places in the home

3.3 safe places outside

3.4 safety systems

3.5 dangerous systems (gas, electrical and other)

#### 4. HOW TO ASK FOR HELP

Declaring the specific needs related to emergency response in the forms

### **Rescuer Card**

The "Rescuer card" is a summary document that provides immediate information about what to do and not to do when the rescuer gets in contact with a person with special needs and how to manage some particular rescue aspects.

### **Rescuer Card**

T.C. AILE, CALISMA VE SOSYAL NEIMETLER BAKANLIG The **first part** contains the personal details, contact information of family members, doctors or other person useful information to manage the health and autonomy of the owner.

The **second part** contains information about specific needs in relation to the different functional areas: pathologies, allergies, drugs and therapeutic plan; needs related to mobility, sight, hearing; cognitive, behavioral aspects, modes of communication, needs related to nutrition, aids and more, such as specific aids for transport.

### **Rescuer Card**

**Contents** Area of needs Information Indications for the rescuer

- MOBILITY
- Mobility aids Environmental aids BREATHING Breathing aids REPORT COMMUNICATION Communication aids SUPPLY Feeding aids URINARY AND / OR SPHINTERIC DISORDERS Aids and devices DRUGS Therapeutic Plan

Any other aspect or criticality that might facilitate the rescuer's activity

The main contribution of the "Rescuer card", concerning emergency planning, management and operations are:

- The person with disabilities becomes aware of his priority needs and gets able to build his own response strategy;
- The rescuer receives in advance the necessary information to manage the response, starting from emergency call; the operator can easily track any single situation and give the proper instructions.