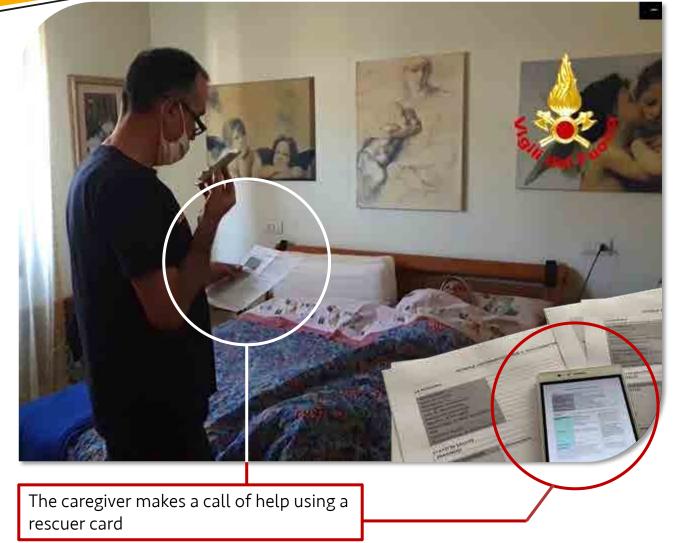

### **Rescuer Card**

The "Rescuer card" is a summary document that provides immediate information about what to do and not to do when the rescuer gets in contact with a person with special needs and how to manage some particular rescue aspects.

# Rescuer Card in SarsCov2

During the SarsCov2 pandemic, we have tested this tool among hospitalized patients, with no possibility of being assisted by a caregiver.

The management of complex patients by healthcare personnel, in lack of any specific information, may compromise health and lead to a traumatic experience for persons removed from a family context.