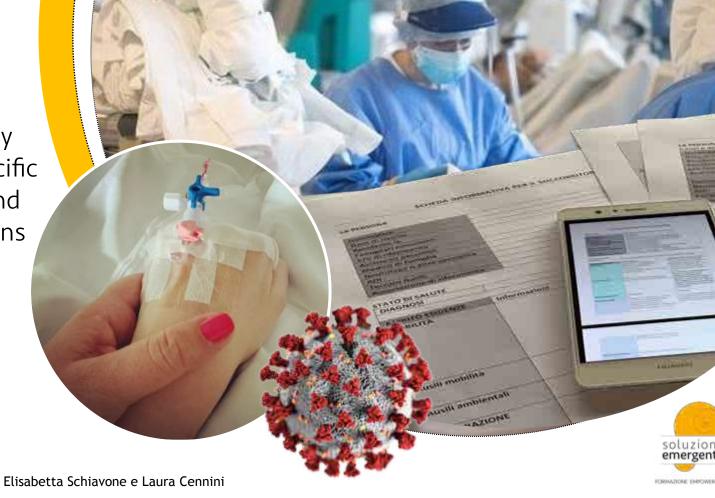

# Rescuer Card in SarsCov2

During the SarsCov2 pandemic, we have tested this tool among hospitalized patients, with no possibility of being assisted by a caregiver.

The management of complex patients by healthcare personnel, in lack of any specific information, may compromise health and lead to a traumatic experience for persons removed from a family context.

## Sars Cov 2 scenario

## Home in Sars Cov 2 scenario