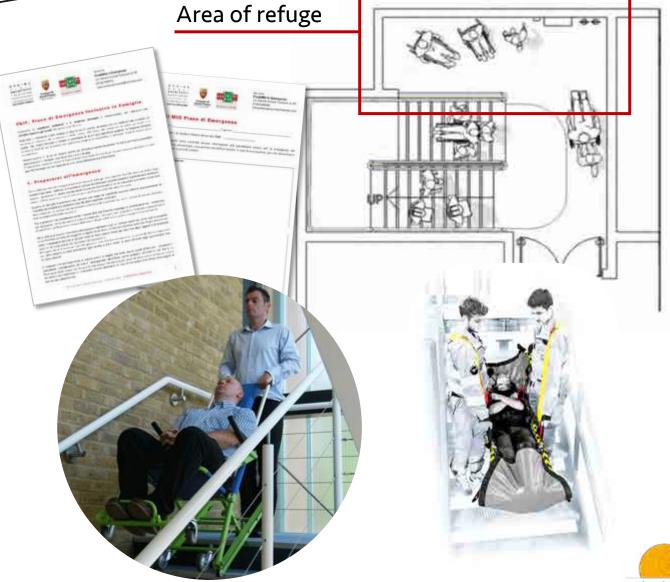

#### **Environmental devices:**

- "Area of refuge", allows people, not able to evacuate through the stairs, to wait in a temporary safe place;
- Fire compartment: in large multi-storey buildings it is possible to think of a progressive horizontal exodus;
- Fire-fighting systems: smoke detection and fire extinguishing system;
- Multimodal alarm system.

### Aids for evacuation:

- Evacuation chairs;
- Evacuation sheets.

#### **Emergency planning:**

- PEIF Inclusive Family Emergency Plans;
- PEIC inclusive condominium emergency plans.

soluzioni emergenti