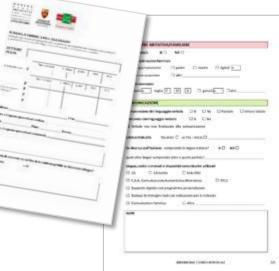

### **Rescuer Card**

The "Rescuer card" is a summary document that provides immediate information about what to do and not to do when the rescuer gets in contact with a person with special needs and how to manage some particular rescue aspects.

### **Rescuer Card**

T.C. AILE, CALISMA VE SOSYAL NEIMETLER BAKANLIG The **first part** contains the personal details, contact information of family members, doctors or other person useful information to manage the health and autonomy of the owner.

The **second part** contains information about specific needs in relation to the different functional areas: pathologies, allergies, drugs and therapeutic plan; needs related to mobility, sight, hearing; cognitive, behavioral aspects, modes of communication, needs related to nutrition, aids and more, such as specific aids for transport.

### **Rescuer Card**

**Contents** Area of needs Information Indications for the rescuer

- MOBILITY
- Mobility aids Environmental aids BREATHING Breathing aids REPORT COMMUNICATION Communication aids SUPPLY Feeding aids URINARY AND / OR SPHINTERIC DISORDERS Aids and devices DRUGS Therapeutic Plan